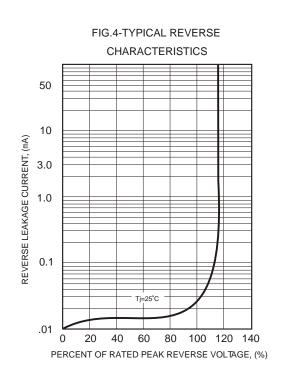

|      |      |      |       |
| superimposed on rated load (JEDEC method)                   |       | 50       |      |      |      |      | A    |       |
| Maximum Forward Voltage Drop per Bridge Element at 1.0A D.C |       | 1.0      |      |      |      |      |      | V     |
| Maximum DC Reverse Current Ta=25°C                          |       | 10       |      |      |      |      |      | mA    |
| at Rated DC Blocking Voltage Ta=100°C                       |       | 500      |      |      |      |      |      |       |
| Operating Temperature Range, Tj                             |       | -65—+125 |      |      |      |      |      | Ĵ     |
| Storage Temperature Range, TSTG                             |       | -65-+150 |      |      |      |      |      |       |