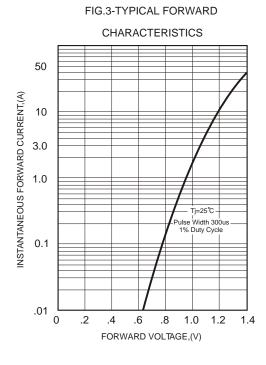

| TYPE NUMBER                                                 | W005M | W01M     | W02M | W04M | W06M | W08M | W10M | UNITS |
|-------------------------------------------------------------|-------|----------|------|------|------|------|------|-------|
| Maximum Recurrent Peak Reverse Voltage                      | 50    | 100      | 200  | 400  | 600  | 800  | 1000 | V     |
| Maximum RMS Voltage                                         | 35    | 70       | 140  | 280  | 420  | 560  | 700  | V     |
| Maximum DC Blocking Voltage                                 | 50    | 100      | 200  | 400  | 600  | 800  | 1000 | V     |
| Maximum Average Forward Rectified Current                   |       | •        |      |      |      |      | •    |       |
| .375"(9.5mm) Lead Length at Ta=25°C                         |       | 1.5      |      |      |      |      |      |       |
| Peak Forward Surge Current, 8.3 ms single half sine-wave    |       |          |      |      |      |      |      |       |
| superimposed on rated load (JEDEC method)                   |       | 50       |      |      |      |      | A    |       |
| Maximum Forward Voltage Drop per Bridge Element at 1.0A D.C |       | 1.0      |      |      |      |      |      | V     |
| Maximum DC Reverse Current Ta=25°C                          |       | 10       |      |      |      |      |      | mA    |
| at Rated DC Blocking Voltage Ta=100°C                       |       | 500      |      |      |      |      |      |       |
| Operating Temperature Range, Tj                             |       | -65—+125 |      |      |      |      |      | Ĵ     |
| Storage Temperature Range, TSTG                             |       | -65-+150 |      |      |      |      |      |       |