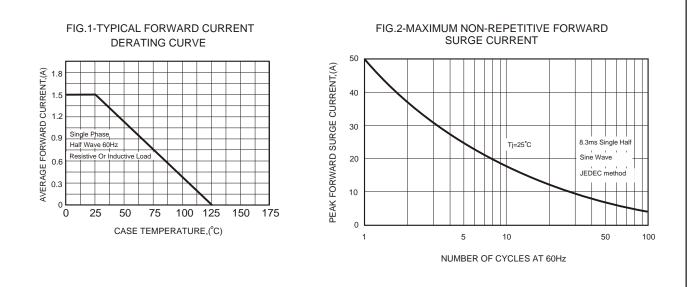

## MAXIMUM RATINGS AND ELECTRICAL CHARACTERISTICS

Rating 25°C ambient temperature unless otherwies specified. Single phase half wave, 60Hz, resistive or inductive load. For capacitive load, derate current by 20%.

| TYPE NUMBER                                                 | W005M | W01M     | W02M | W04M | W06M | W08M | W10M | UNITS |
|-------------------------------------------------------------|-------|----------|------|------|------|------|------|-------|
| Maximum Recurrent Peak Reverse Voltage                      | 50    | 100      | 200  | 400  | 600  | 800  | 1000 | V     |
| Maximum RMS Voltage                                         | 35    | 70       | 140  | 280  | 420  | 560  | 700  | V     |
| Maximum DC Blocking Voltage                                 | 50    | 100      | 200  | 400  | 600  | 800  | 1000 | V     |
| Maximum Average Forward Rectified Current                   |       | •        |      |      |      |      | •    |       |
| .375"(9.5mm) Lead Length at Ta=25°C                         |       | 1.5      |      |      |      |      |      |       |
| Peak Forward Surge Current, 8.3 ms single half sine-wave    |       |          |      |      |      |      |      |       |
| superimposed on rated load (JEDEC method)                   |       | 50       |      |      |      |      | A    |       |
| Maximum Forward Voltage Drop per Bridge Element at 1.0A D.C |       | 1.0      |      |      |      |      |      | V     |
| Maximum DC Reverse Current Ta=25°C                          |       | 10       |      |      |      |      |      | mA    |
| at Rated DC Blocking Voltage Ta=100°C                       |       | 500      |      |      |      |      |      |       |
| Operating Temperature Range, Tj                             |       | -65—+125 |      |      |      |      |      | Ĵ     |
| Storage Temperature Range, TSTG                             |       | -65-+150 |      |      |      |      |      |       |