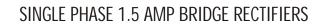

## WO05M THRU W10M







## MAXIMUM RATINGS AND ELECTRICAL CHARACTERISTICS

Rating 25°C ambient temperature unless otherwies specified. Single phase half wave, 60Hz, resistive or inductive load. For capacitive load, derate current by 20%.

| TYPE NUMBER                                                 | W005M | W01M     | W02M | W04M | W06M | W08M | W10M | UNITS |
|-------------------------------------------------------------|-------|----------|------|------|------|------|------|-------|
| Maximum Recurrent Peak Reverse Voltage                      | 50    | 100      | 200  | 400  | 600  | 800  | 1000 | V     |
| Maximum RMS Voltage                                         | 35    | 70       | 140  | 280  | 420  | 560  | 700  | V     |
| Maximum DC Blocking Voltage                                 | 50    | 100