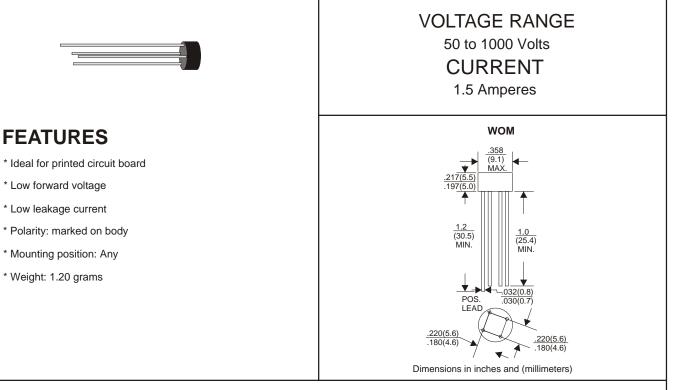

## MAXIMUM RATINGS AND ELECTRICAL CHARACTERISTICS

Rating 25°C ambient temperature unless otherwies specified. Single phase half wave, 60Hz, resistive or inductive load. For capacitive load, derate current by 20%.

| TYPE NUMBER                                                 | W005M | W01M     | W02M | W04M | W06M | W08M | W10M | UNITS |
|-------------------------------------------------------------|-------|----------|------|------|------|------|------|-------|
| Maximum Recurrent Peak Reverse Voltage                      | 50    | 100      | 200  | 400  | 600  | 800  | 1000 | V     |
| Maximum RMS Voltage                                         | 35    | 70       | 140  | 280  | 420  | 560  | 700  | V     |
| Maximum DC Blocking Voltage                                 | 50    | 100      | 200  | 400  | 600  | 800  | 1000 | V     |
| Maximum Average Forward Rectified Current                   |       | •        |      |      |      |      | •    |       |
| .375"(9.5mm) Lead Length at Ta=25°C                         |       | 1.5      |      |      |      |      |      |       |
| Peak Forward Surge Current, 8.3 ms single half sine-wave    |       |          |      |      |      |      |      |       |
| superimposed on rated load (JEDEC method)                   |       | 50       |      |      |      |      | A    |       |
| Maximum Forward Voltage Drop per Bridge Element at 1.0A D.C |       | 1.0      |      |      |      |      |      | V     |
| Maximum DC Reverse Current Ta=25°C                          |       | 10       |      |      |      |      |      | mA    |
| at Rated DC Blocking Voltage Ta=100°C                       |       | 500      |      |      |      |      |      |       |
| Operating Temperature Range, Tj                             |       | -65—+125 |      |      |      |      |      | Ĵ     |
| Storage Temperature Range, TSTG                             |       | -65-+150 |      |      |      |      |      |       |