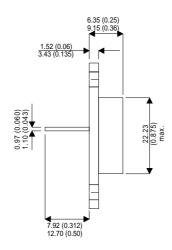

Dimensions in mm (inches).

## Bipolar PNP Device.

Bipolar PNP Device in a Hermetically sealed TO3

Metal Package.

$$V_{CEO} = 120V$$

$$I_c = 6A$$

All Semelab hermetically sealed products can be processed in accordance with the requirements of BS, CECC and JAN, JANTX, JANTXV and JANS specifications.