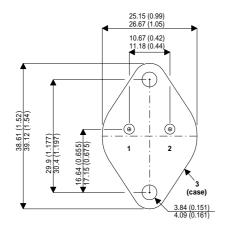

Dimensions in mm (inches).

## TO3 (TO204AA) PINOUTS

1 – Base 2 – Emitter Case - Collector

| Parameter                 | Test Conditions          | Min. | Тур. | Max. | Units |
|---------------------------|--------------------------|------|------|------|-------|
| V <sub>CEO</sub> *        |                          |      |      | 120  | V     |
| I <sub>C(CONT)</sub>      |                          |      |      | 6    | Α     |
| h <sub>FE</sub>           | @ $2/3 (V_{CE} / I_{C})$ | 20   |      | 80   | -     |
| f <sub>t</sub>            |                          |      |      |      | Hz    |
| P <sub>D</sub>            |                          |      |      | 150  | W     |
| * Maximum Working Voltage |                          |      |      |      |       |