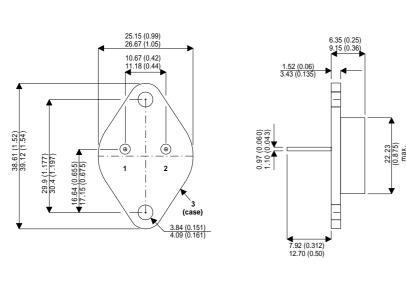

Dimensions in mm (inches).

Bipolar PNP Device in a Hermetically sealed TO3 Metal Package.

## TO3 (TO204AA) PINOUTS

1 – Base 2 – Emitter (

Case - Collector

| Parameter                 | Test Conditions              | Min. | Тур. | Max. | Units |
|---------------------------|------------------------------|------|------|------|-------|
| V <sub>CEO</sub> *        |                              |      |      | 90   | V     |
| I <sub>C(CONT)</sub>      |                              |      |      | 10   | А     |
| h <sub>FE</sub>           | @ 4/6 ( $V_{ce}$ / $I_{c}$ ) | 20   |      | 100  | -     |
| f <sub>t</sub>            |                              |      | 10M  |      | Hz    |
| P <sub>D</sub>            |                              |      |      | 125  | W     |
| * Maximum Working Voltage |                              |      |      |      |       |