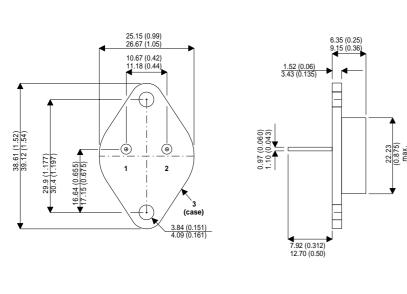

Dimensions in mm (inches).

**Bipolar NPN Device in a** Hermetically sealed TO3 Metal Package.

**TO3 (TO204AA) PINOUTS** 

1 – Base 2 – Emitter

| Parameter            | Test Conditions          | Min. | Тур. | Max. | Units |
|----------------------|--------------------------|------|------|------|-------|
| V <sub>ceo</sub> *   |                          |      |      | 250  | V     |
| I <sub>C(CONT)</sub> |                          |      |      | 7    | А     |
| h <sub>FE</sub>      | @ 3/4 ( $V_{ce} / I_c$ ) | 10   |      | 50   | -     |
| f <sub>t</sub>       |                          |      | 3M   |      | Hz    |
| P <sub>D</sub>       |                          |      |      | 120  | W     |

Case - Collector