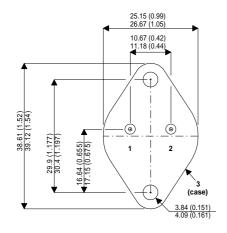

Dimensions in mm (inches).

## Bipolar NPN Device in a Hermetically sealed TO3 Metal Package.

## TO3 (TO204AA) PINOUTS

1 – Base 2 – Emitter Case - Collector

| Parameter                 | Test Conditions        | Min. | Тур. | Max. | Units |
|---------------------------|------------------------|------|------|------|-------|
| V <sub>CEO</sub> *        |                        |      |      | 300  | V     |
| I <sub>C(CONT)</sub>      |                        |      |      | 7    | Α     |
| h <sub>FE</sub>           | @ $3/4 (V_{CE}/I_{C})$ | 10   |      | 50   | -     |
| f <sub>t</sub>            |                        |      | ЗМ   |      | Hz    |
| P <sub>D</sub>            |                        |      |      | 120  | W     |
| * Maximum Working Voltage |                        |      |      |      |       |