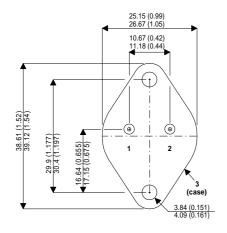

Dimensions in mm (inches).

## TO3 (TO204AA) PINOUTS

1 – Base

2 – Emitter

Case - Collector

| Parameter                 | Test Conditions        | Min. | Тур. | Max. | Units |
|---------------------------|------------------------|------|------|------|-------|
| V <sub>CEO</sub> *        |                        |      |      | 300  | V     |
| I <sub>C(CONT)</sub>      |                        |      |      | 10   | Α     |
| h <sub>FE</sub>           | @ $3/7 (V_{ce} / I_c)$ | 7    |      | 21   | -     |
| f <sub>t</sub>            |                        |      | 5M   |      | Hz    |
| P <sub>D</sub>            |                        |      |      | 125  | W     |
| * Maximum Working Voltage |                        |      |      |      |       |