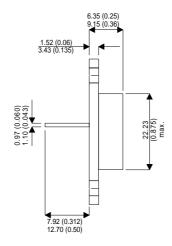

Dimensions in mm (inches).

## TO3 (TO204AA) PINOUTS

1 – Base

2 – Emitter

Case - Collector

| Parameter                 | Test Conditions        | Min. | Тур. | Max. | Units |
|---------------------------|------------------------|------|------|------|-------|
| V <sub>CEO</sub> *        |                        |      |      | 300  | V     |
| I <sub>C(CONT)</sub>      |                        |      |      | 10   | Α     |
| h <sub>FE</sub>           | @ $3/7 (V_{ce} / I_c)$ | 7    |      | 21   | -     |
| f <sub>t</sub>            |                        |      | 5M   |      | Hz    |
| P <sub>D</sub>            |                        |      |      | 125  | W     |
| * Maximum Working Voltage |                        |      |      |      |       |