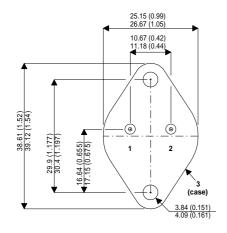

Dimensions in mm (inches).

## Bipolar NPN Device in a Hermetically sealed TO3 Metal Package.

## TO3 (TO204AA) PINOUTS

1 – Base 2 – Emitter Case - Collector

| Parameter                 | Test Conditions           | Min. | Тур. | Max. | Units |
|---------------------------|---------------------------|------|------|------|-------|
| V <sub>CEO</sub> *        |                           |      |      | 90   | V     |
| I <sub>C(CONT)</sub>      |                           |      |      | 15   | А     |
| h <sub>FE</sub>           | @ $3/10 (V_{CE} / I_{C})$ | 500  |      | 5000 | -     |
| f <sub>t</sub>            |                           |      | 200M |      | Hz    |
| P <sub>D</sub>            |                           |      |      | 120  | W     |
| * Maximum Working Voltage |                           |      |      |      |       |