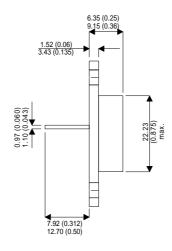

**BDW22** 

Dimensions in mm (inches).

## Bipolar PNP Device in a Hermetically sealed TO3 Metal Package.