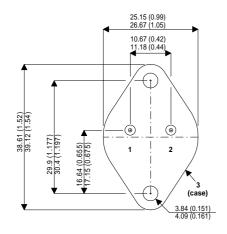

## TO3 (TO204AA) PINOUTS

1 – Base

2 – Emitter

Case - Collector

| Parameter                 | Test Conditions      | Min. | Тур. | Max. | Units |
|---------------------------|----------------------|------|------|------|-------|
| V <sub>CEO</sub> *        |                      |      |      | 45   | V     |
| I <sub>C(CONT)</sub>      |                      |      |      | 10   | Α     |
| h <sub>FE</sub>           | $@4/4(V_{CE}/I_{C})$ | 15   |      | 150  | -     |
| f <sub>t</sub>            |                      |      | ЗМ   |      | Hz    |
| P <sub>D</sub>            |                      |      |      | 90   | W     |
| * Maximum Working Voltage |                      |      |      |      |       |