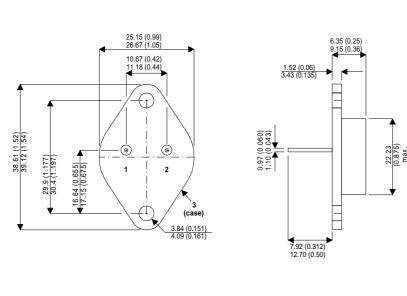

Dimensions in mm (inches).

Bipolar PNP Device in a Hermetically sealed TO3 Metal Package.

## TO3 (TO204AA) PINOUTS

1 – Base 2 – Emitter Case - Collector

| Parameter                 | Test Conditions                           | Min. | Тур. | Max. | Units |
|---------------------------|-------------------------------------------|------|------|------|-------|
| V <sub>CEO</sub> *        |                                           |      |      | 45   | V     |
| I <sub>C(CONT)</sub>      |                                           |      |      | 15   | А     |
| h <sub>FE</sub>           | @ 4/5 (V <sub>ce</sub> / I <sub>c</sub> ) | 20   |      | 150  | -     |
| f <sub>t</sub>            |                                           |      | 3M   |      | Hz    |
| P <sub>D</sub>            |                                           |      |      | 125  | W     |
| * Maximum Working Voltage |                                           |      |      |      |       |