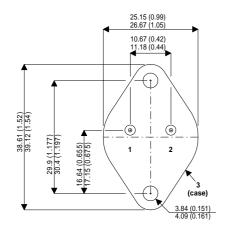

BDX65

Dimensions in mm (inches).

## TO3 (TO204AA) PINOUTS

1 – Base

2 – Emitter

Case - Collector

| Parameter                 | Test Conditions        | Min. | Тур. | Max. | Units |
|---------------------------|------------------------|------|------|------|-------|
| V <sub>CEO</sub> *        |                        |      |      | 60   | V     |
| I <sub>C(CONT)</sub>      |                        |      |      | 12   | Α     |
| h <sub>FE</sub>           | @ $3/5 (V_{CE}/I_{C})$ | 1000 |      |      | -     |
| f <sub>t</sub>            |                        |      | 7M   |      | Hz    |
| P <sub>D</sub>            |                        |      |      | 117  | W     |
| * Maximum Working Voltage |                        |      |      |      |       |