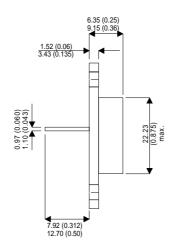

BDX65

Dimensions in mm (inches).

## TO3 (TO204AA) PINOUTS

1 – Base

2 – Emitter

Case - Collector

| Parameter                 | Test Conditions        | Min. | Тур. | Max. | Units |
|---------------------------|------------------------|------|------|------|-------|
| V <sub>CEO</sub> *        |                        |      |      | 60   | V     |
| I <sub>C(CONT)</sub>      |                        |      |      | 12   | Α     |
| h <sub>FE</sub>           | @ $3/5 (V_{CE}/I_{C})$ | 1000 |      |      | -     |
| f <sub>t</sub>            |                        |      | 7M   |      | Hz    |
| P <sub>D</sub>            |                        |      |      | 117  | W     |
| * Maximum Working Voltage |                        |      |      |      |       |