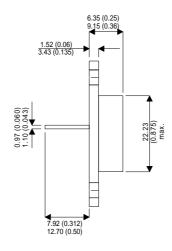

BDX65B

Dimensions in mm (inches).





## Bipolar NPN Device in a Hermetically sealed TO3 Metal Package.

## **Bipolar NPN Device.**

$$V_{CEO} = 100V$$

$$I_c = 12A$$

All Semelab hermetically sealed products can be processed in accordance with the requirements of BS, CECC and JAN, JANTX, JANTXV and JANS specifications.

## TO3 (TO204AA) PINOUTS

1 – Base

2 – Emitter

Case - Collector

| Parameter                 | Test Conditions        | Min. | Тур. | Max. | Units |
|---------------------------|------------------------|------|------|------|-------|
| V <sub>CEO</sub> *        |                        |      |      | 100  | V     |
| I <sub>C(CONT)</sub>      |                        |      |      | 12   | А     |
| h <sub>FE</sub>           | @ $3/5 (V_{CE}/I_{C})$ | 1000 |      |      | -     |
| f <sub>t</sub>