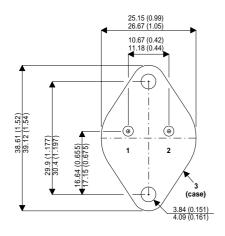

BDX65B

Dimensions in mm (inches).

## TO3 (TO204AA) PINOUTS

1 – Base

2 – Emitter

Case - Collector

| Parameter                 | Test Conditions        | Min. | Тур. | Max. | Units |
|---------------------------|------------------------|------|------|------|-------|
| V <sub>CEO</sub> *        |                        |      |      | 100  | V     |
| I <sub>C(CONT)</sub>      |                        |      |      | 12   | А     |
| h <sub>FE</sub>           | @ $3/5 (V_{CE}/I_{C})$ | 1000 |      |      | -     |
| f <sub>t</sub>            |                        |      | 7M   |      | Hz    |
| P <sub>D</sub>            |                        |      |      | 117  | W     |
| * Maximum Working Voltage |                        |      |      |      |       |