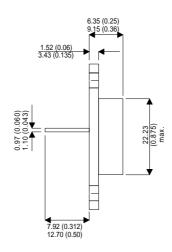

## BDX87C

Dimensions in mm (inches).





## Bipolar NPN Device in a Hermetically sealed TO3 Metal Package.

## **Bipolar NPN Device.**

$$V_{CEO} = 100V$$

$$I_c = 12A$$

All Semelab hermetically sealed products can be processed in accordance with the requirements of BS, CECC and JAN, JANTX, JANTXV and JANS specifications.

## TO3 (TO204AA) PINOUTS

1 – Base 2 – Emitter

Case - Collector

| Parameter                 | Test Conditions        | Min. | Тур. | Max. | Units |
|---------------------------|------------------------|------|------|------|-------|
| V <sub>CEO</sub> *        |                        |      |      | 100  | V     |
| I <sub>C(CONT)</sub>      |                        |      |      | 12   | Α     |
| h <sub>FE</sub>           | $@ 3/6 (V_{CE}/I_{C})$ | 750  |      |      | -     |
| f <sub>t</sub>