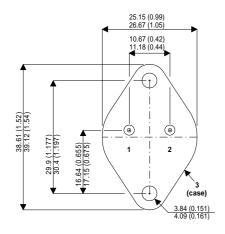

## TO3 (TO204AA) PINOUTS

1 – Base 2 – Emitter

Case - Collector

| Parameter                 | Test Conditions        | Min. | Тур. | Max. | Units |
|---------------------------|------------------------|------|------|------|-------|
| V <sub>CEO</sub> *        |                        |      |      | 100  | V     |
| I <sub>C(CONT)</sub>      |                        |      |      | 12   | Α     |
| h <sub>FE</sub>           | $@ 3/6 (V_{CE}/I_{C})$ | 750  |      |      | -     |
| f <sub>t</sub>            |                        |      |      |      | Hz    |
| P <sub>D</sub>            |                        |      |      | 117  | W     |
| * Maximum Working Voltage |                        |      |      |      |       |