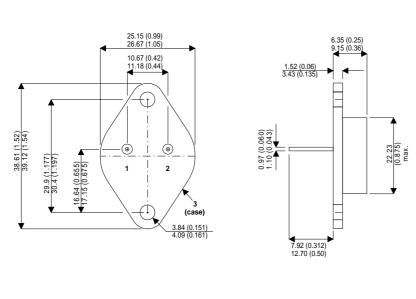

Dimensions in mm (inches).

Bipolar NPN Device in a Hermetically sealed TO3 Metal Package.

## TO3 (TO204AA) PINOUTS

1 – Base 2 – Emitter Case - Collector

| Parameter                 | Test Conditions                           | Min. | Тур. | Max. | Units |
|---------------------------|-------------------------------------------|------|------|------|-------|
| V <sub>CEO</sub> *        |                                           |      |      | 400  | V     |
| I <sub>C(CONT)</sub>      |                                           |      |      | 8    | А     |
| h <sub>FE</sub>           | @ 4/3 (V <sub>ce</sub> / I <sub>c</sub> ) | 15   |      | 60   | -     |
| f <sub>t</sub>            |                                           |      | 8M   |      | Hz    |
| P <sub>D</sub>            |                                           |      |      | 120  | W     |
| * Maximum Working Voltage |                                           |      |      |      |       |