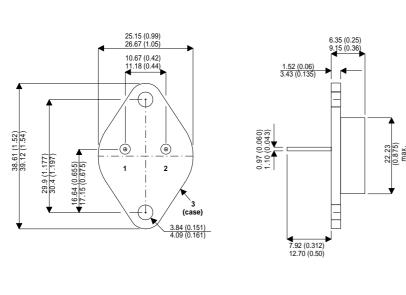

Dimensions in mm (inches).

Bipolar NPN Device in a Hermetically sealed TO3 Metal Package.

TO3 (TO204AA) PINOUTS

1 – Base 2 – Emitter Case - Collector

| Parameter            | Test Conditions                                                         | Min. | Тур. | Max. | Units |
|----------------------|-------------------------------------------------------------------------|------|------|------|-------|
| V <sub>CEO</sub> *   |                                                                         |      |      | 800  | V     |
| I <sub>C(CONT)</sub> |                                                                         |      |      | 6    | А     |
| h <sub>FE</sub>      | @ 5/4.5 ( $V_{ce}$ / $I_c$ )                                            | 2.5  |      |      | -     |
| f <sub>t</sub>       |                                                                         |      | 7M   |      | Hz    |
| P <sub>D</sub>       |                                                                         |      |      | 80   | W     |
| * Maximum \          | (CONT)<br>FE @ 5/4.5 (V <sub>CE</sub> / I <sub>C</sub> ) 2.5 -<br>7M Hz |      |      |      |       |